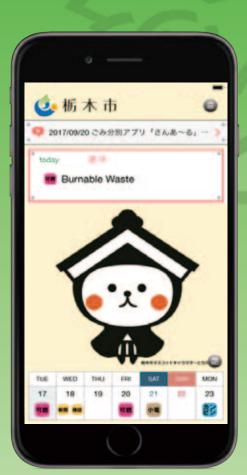

## Utilize the garba separation guide

'Have you had trouble with separation methods and collection days of garbage and resource?"

The garbage separation guide app has the ability to search separation methods easily and to inform you of the collection days of resource and garbage.

Garbage and Resouce Collection Calendar

- ·Check the collection days of garbage and resource on the calendar.
- ·It has the ability to inform you of the collection dyas on the installed time.

How to separate and dispose the garba ge and the resource