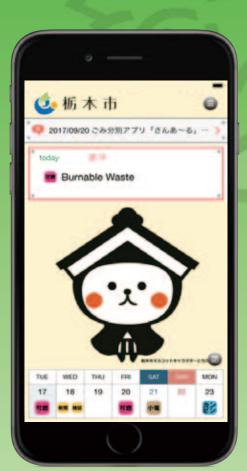

Notice from the City

Garbage and Resouce Collection Calendar

- ·Check the collection days of garbage and resource on the calendar.
- ·It has the ability to inform you of the collection dyas on the installed time.

You will be able to know which day to dispose of the garbage, its classfication type and when to be notified by the setting On and Off on menu ⇒Setting Screen

You will be able to check the city notice by having the app on.