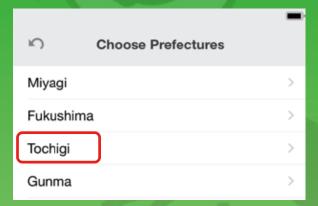

## Initial(Zone)Settings

Select "Tochigi Prefecture" from regional selection ⇒"Tochigi City"⇒Select the name of your neighborhood self-government association and town.

Confirm the name of selected self-government association, town, collection route and tap "OK".